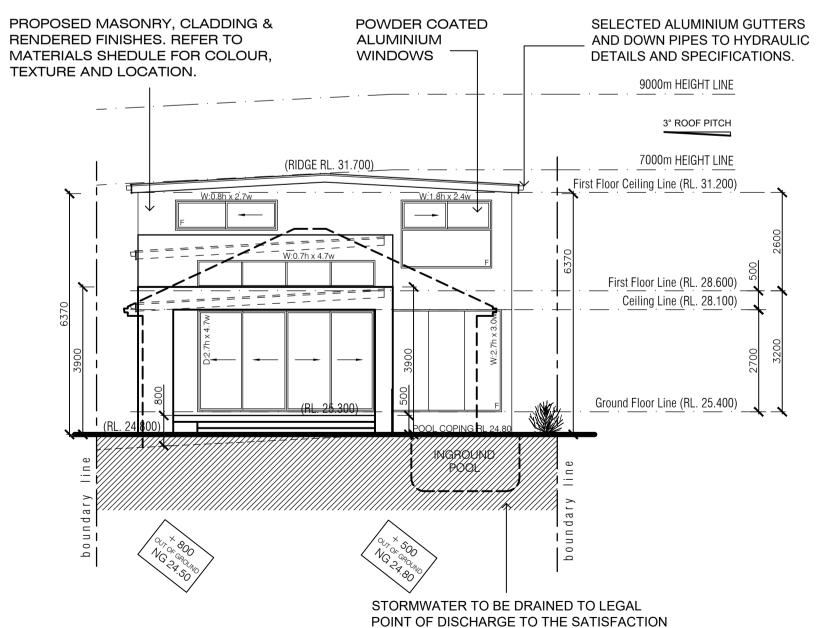

SITE / ROOF PLAN





### **NORTHERN ELEVATION - Kelvin Parade Facade**



POINT OF DISCHARGE TO THE SATISFACTION OF HYDRAULIC ENGINEERS AND RELEVANT AND GOVERNING AUTHORITY. BUILDER TO CONFIRM THE EXACT LOCATION OF THE LEGAL POINT OF DISCHARGE PRIOR TO THE COMMENCEMENT OF ANY DRAINAGE WORKS.

## **SOUTHERN ELEVATION**



OVER THE FENCE.

GROUND.

HORIZONTAL BARS.



# WESTERN ELEVATION

### SWIMMING POOL REQUIREMENTS: THE SWIMMING POOL SAFETY FENCES SHOULD BE PROVIDED IN ACCORDANCE WITH AS. 1926 PARTS 1 AND 2.

APPROVED RESUSCITATION SIGN BEING PROVIDED WITHIN THE POOL AREA. IN AN EASILY SEEN LOCATION AS SHOWN. ALL WORK TO BE CARRIED OUT IN STRICT ACCORDANCE WITH ALL RELEVANT AND CURRENT BUILDING CODES.

SELECTED 1.2 METER HIGH FROM FLOOR LEVEL APPROVED POOL FENCE AS SHOWN. CHILDPROOF LOCK SYSTEM AT POINT OF ENTRY WITH A SELF CLOSING DOOR/GATE. ALL WORKS TO BE