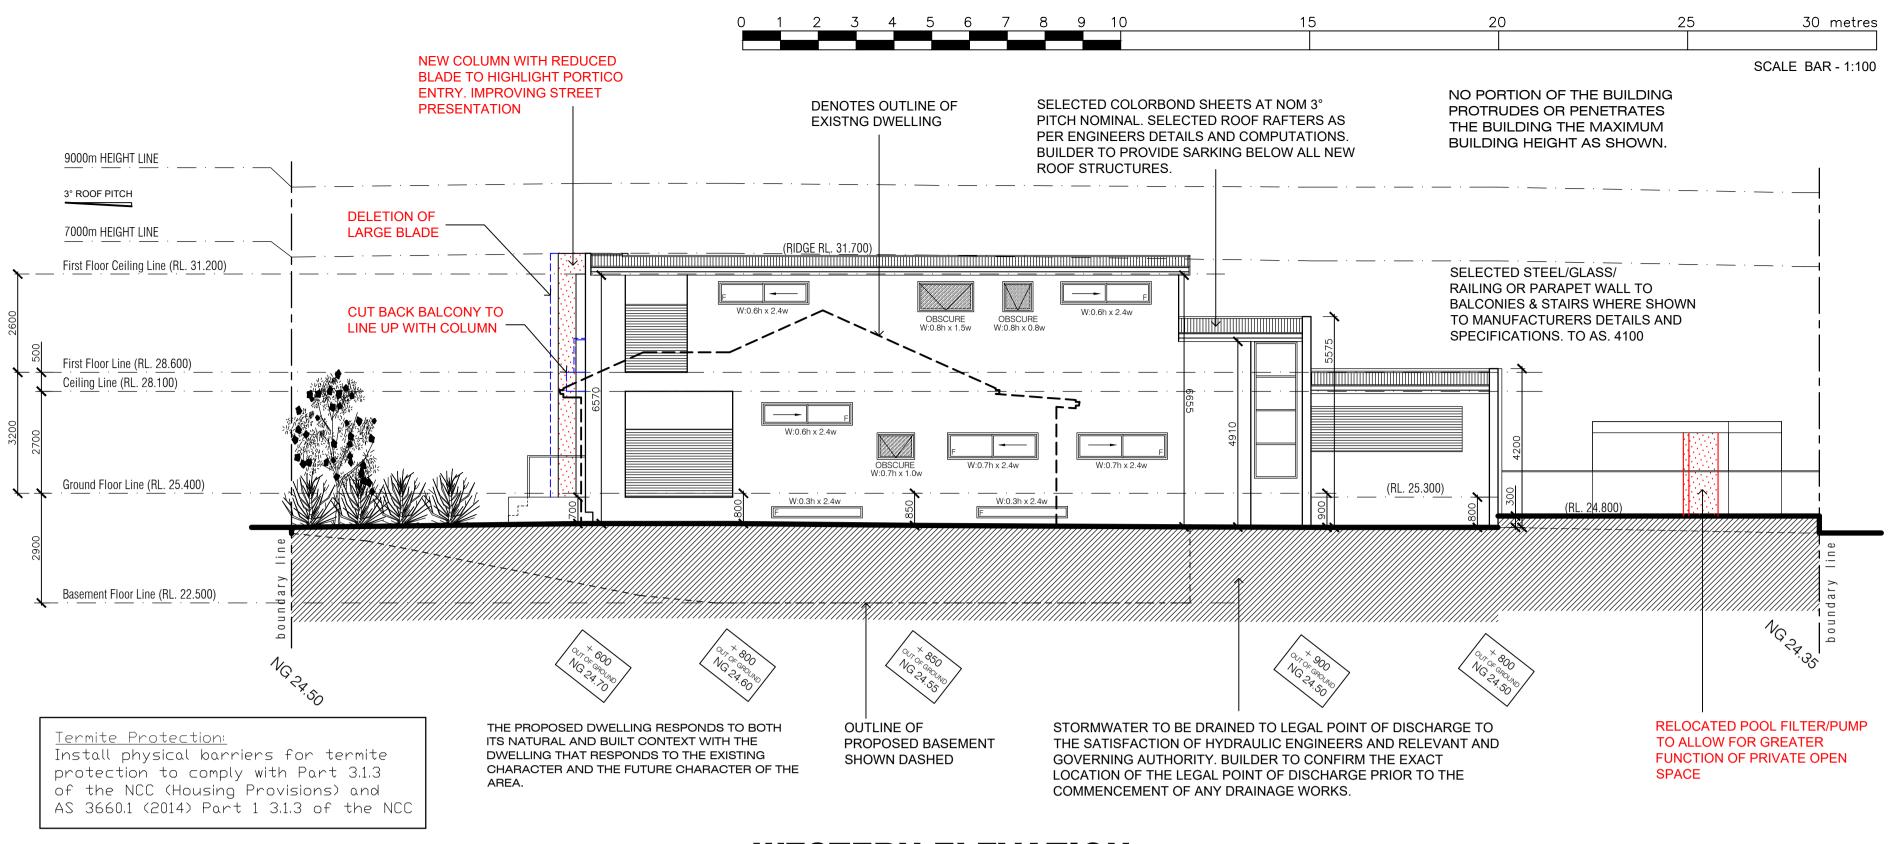

# WESTERN ELEVATION

### **NORTHERN ELEVATION - Kelvin Parade Facade**

POINT OF DISCHARGE TO THE SATISFACTION OF HYDRAULIC ENGINEERS AND RELEVANT AND GOVERNING AUTHORITY. BUILDER TO CONFIRM THE EXACT LOCATION OF THE LEGAL POINT OF DISCHARGE PRIOR TO THE COMMENCEMENT OF ANY DRAINAGE WORKS.