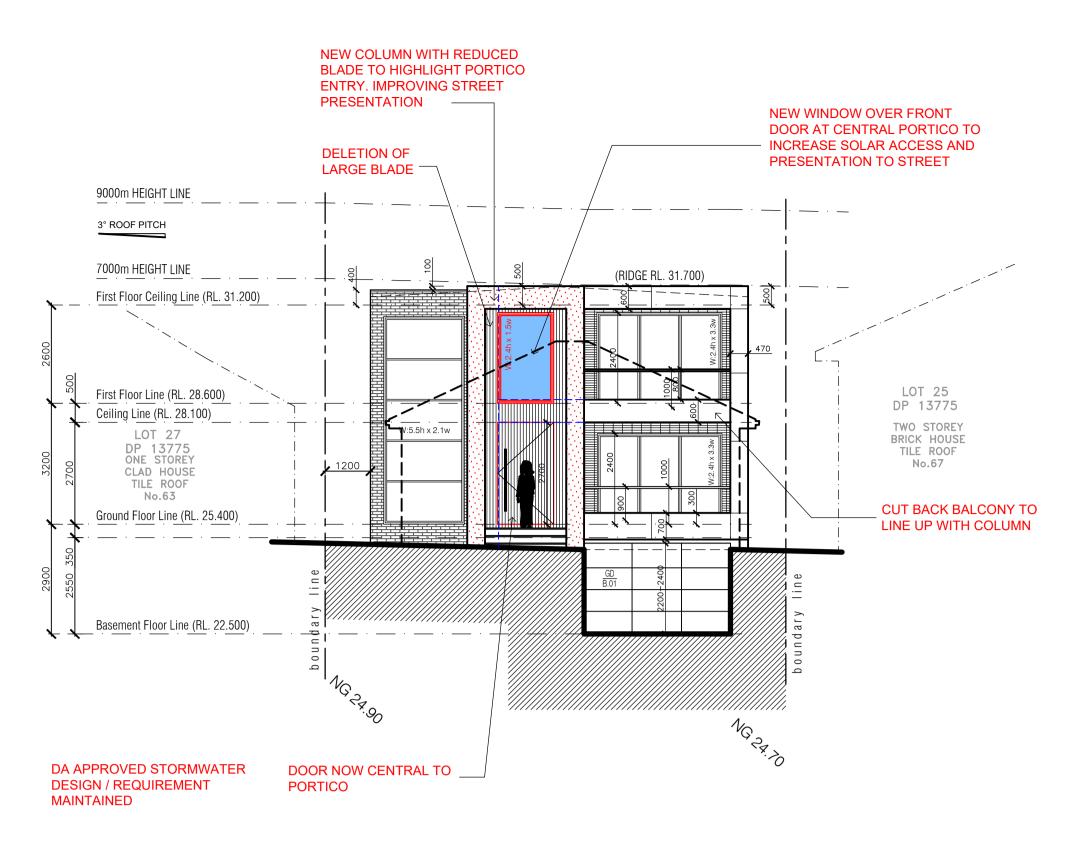

### **NORTHERN ELEVATION - Kelvin Parade Facade**

POINT OF DISCHARGE TO THE SATISFACTION OF HYDRAULIC ENGINEERS AND RELEVANT AND GOVERNING AUTHORITY. BUILDER TO CONFIRM THE EXACT LOCATION OF THE LEGAL POINT OF DISCHARGE PRIOR TO THE COMMENCEMENT OF ANY DRAINAGE WORKS.