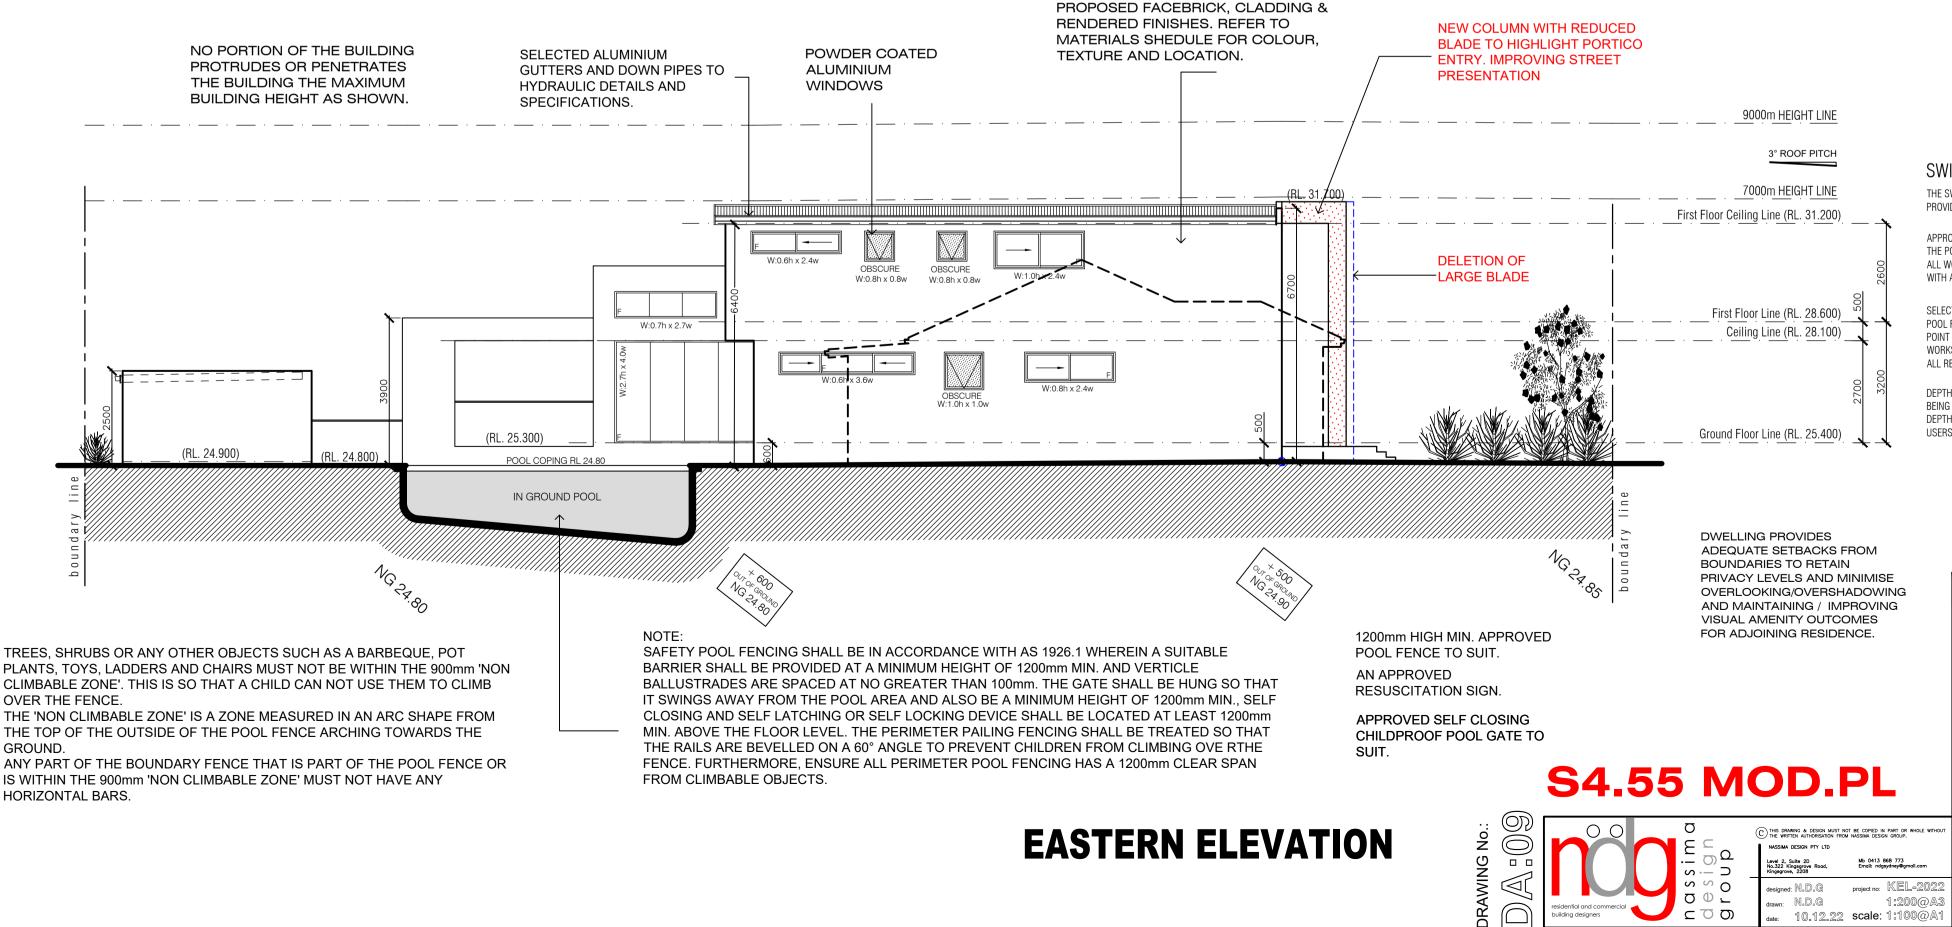

## **SOUTHERN ELEVATION**

OVER THE FENCE.

GROUND.

HORIZONTAL BARS.

### SWIMMING POOL REQUIREMENTS: THE SWIMMING POOL SAFETY FENCES SHOULD BE PROVIDED IN ACCORDANCE WITH AS. 1926 PARTS 1 AND 2.

APPROVED RESUSCITATION SIGN BEING PROVIDED WITHIN THE POOL AREA. IN AN EASILY SEEN LOCATION AS SHOWN. ALL WORK TO BE CARRIED OUT IN STRICT ACCORDANCE WITH ALL RELEVANT AND CURRENT BUILDING CODES.

SELECTED 1.2 METER HIGH FROM FLOOR LEVEL APPROVED POOL FENCE AS SHOWN. CHILDPROOF LOCK SYSTEM AT POINT OF ENTRY WITH A SELF CLOSING DOOR/GATE. ALL WORKS TO BE CARRIED OUT IN STRICT ACCORDANCE WITH ALL RELEVANT AND CURRENT BUILDING CODES.

DEPTH MARKERS EXPRESSING THE POOL DEPTH IN METRES BEING PROVIDED AT SWIMMING POOL SO THAT THE DEPTH'S OF THE POOL ARE READILY APPARENT TO POOL

| REV:                                                                                                                                                                                                                                                                                                                                                                                             | COMMENTS:                                                                                   | DATE:    |
|--------------------------------------------------------------------------------------------------------------------------------------------------------------------------------------------------------------------------------------------------------------------------------------------------------------------------------------------------------------------------------------------------|---------------------------------------------------------------------------------------------|----------|
| Α                                                                                                                                                                                                                                                                                                                                                                                                | ISSUE FOR APPROVAL                                                                          | 10.12.22 |
| В                                                                                                                                                                                                                                                                                                                                                                                                | \$4.55 MODIFICATION                                                                         | 04.02.24 |
|                                                                                                                                                                                                                                                                                                                                                                                                  |                                                                                             |          |
| _ 0                                                                                                                                                                                                                                                                                                                                                                                              | ERAL NOTES                                                                                  |          |
| note:                                                                                                                                                                                                                                                                                                                                                                                            |                                                                                             |          |
| O HECK AND VERIFY ALL DIMENSIONS AND DETAILS ON SITE<br>PRIOR TO THE COMMENCEMENT OF ANY WORKS, AND REPORT<br>ANY DISCREPANCIES OR ANOMALIES TO THE OFFICE OF<br>NASSIMA DESIGN GROUP FOR CLARIFICATION. ALL WORKS TO BE CARRIED OUT IN STRICT ACCORDANCE WITH<br>ALL CURRENT BUILDING CODES AND RELEVANT AUSTRALIAN<br>STANDARDS, AND TO THE SATISFACTION OF THE GOVERNING<br>LOCAL AUTORITIES. |                                                                                             |          |
| ALL BUILDING DOCUMENTATION TO BE READ IN CONJUNCTION WITH STAMPED TOWN PLANNING DRAWINGS.                                                                                                                                                                                                                                                                                                        |                                                                                             |          |
| <ul> <li>BUILDER TO REMOVE ALL RUBBISH AND DEBRIS FROM SITE<br/>PRIOR TO CONSTRUCTION IN PREPARATION FOR NEW WORKS.</li> </ul>                                                                                                                                                                                                                                                                   |                                                                                             |          |
|                                                                                                                                                                                                                                                                                                                                                                                                  | DER TO EXCAVATE AS REQUIRED TO SUIT NEW COI<br>(S. MAKE GOOD ALL SITE WORKS, CUT AND FILL A |          |
| projec                                                                                                                                                                                                                                                                                                                                                                                           | t:                                                                                          |          |
| Mo                                                                                                                                                                                                                                                                                                                                                                                               | 65 KEI VIN DADADE                                                                           |          |

### **NORTHERN ELEVATION - Kelvin Parade Facade**

POINT OF DISCHARGE TO THE SATISFACTION OF HYDRAULIC ENGINEERS AND RELEVANT AND GOVERNING AUTHORITY. BUILDER TO CONFIRM THE EXACT LOCATION OF THE LEGAL POINT OF DISCHARGE PRIOR TO THE COMMENCEMENT OF ANY DRAINAGE WORKS.